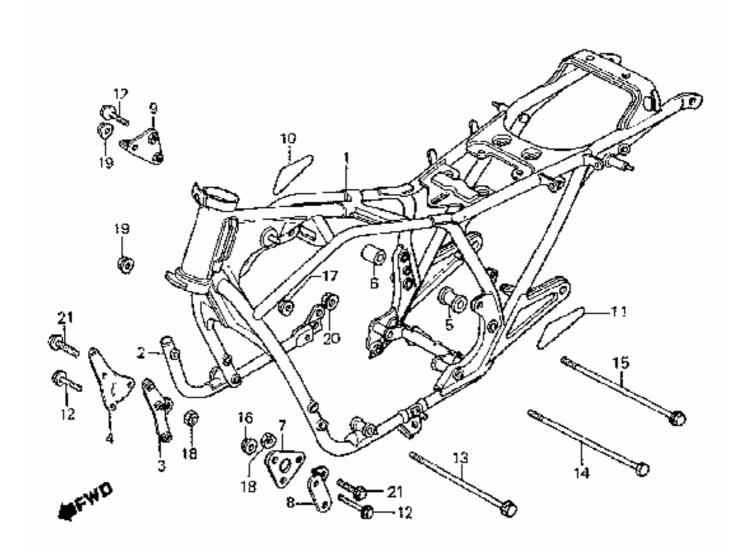

| Model Year:   | 1980                         |
|---------------|------------------------------|
| Manufacturer: | Honda                        |
| Model:        | CB750K                       |
| Schematic:    | FRAME BODY                   |
| Description:  | 1980 Honda CB750K FRAME BODY |