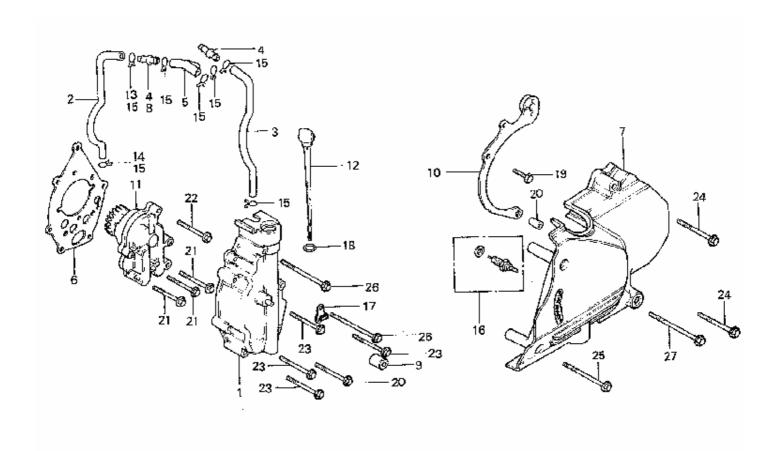

| Model Year:   | 1980                       |
|---------------|----------------------------|
| Manufacturer: | Honda                      |
| Model:        | CB750K                     |
| Schematic:    | OIL PUMP                   |
| Description:  | 1980 Honda CB750K OIL PUMP |