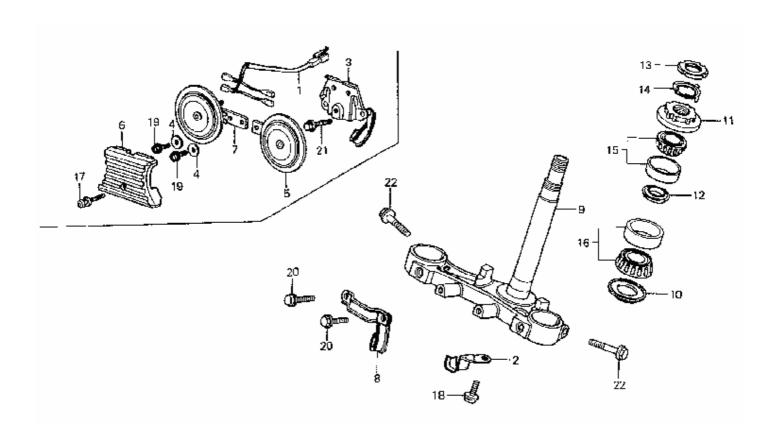

| Model Year:   | 1980                            |
|---------------|---------------------------------|
| Manufacturer: | Honda                           |
| Model:        | CB750K                          |
| Schematic:    | STEERING STEM                   |
| Description:  | 1980 Honda CB750K STEERING STEM |