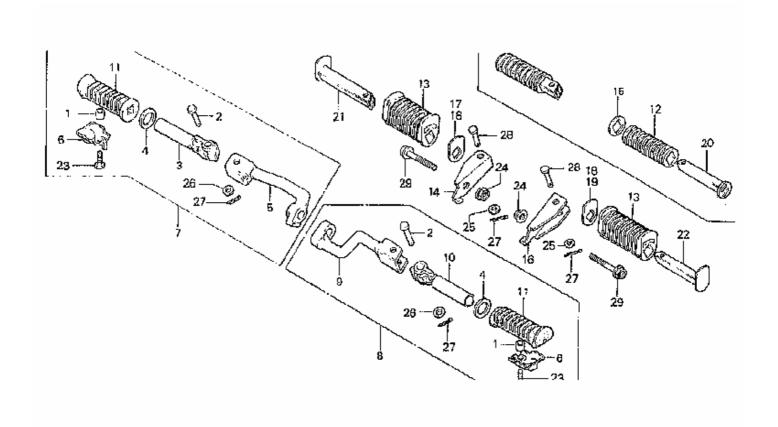

| Model Year:   | 1980                   |
|---------------|------------------------|
| Manufacturer: | Honda                  |
| Model:        | CB750K                 |
| Schematic:    | STEP                   |
| Description:  | 1980 Honda CB750K STEP |