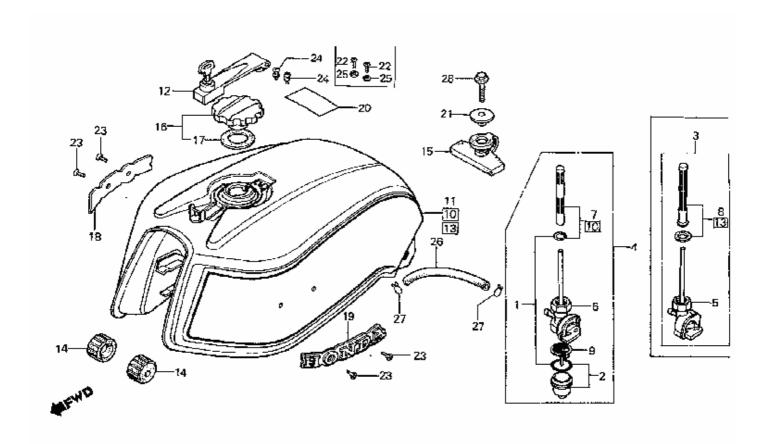

| Model Year:   | 1980                        |
|---------------|-----------------------------|
| Manufacturer: | Honda                       |
| Model:        | CB750K                      |
| Schematic:    | FUEL TANK                   |
| Description:  | 1980 Honda CB750K FUEL TANK |