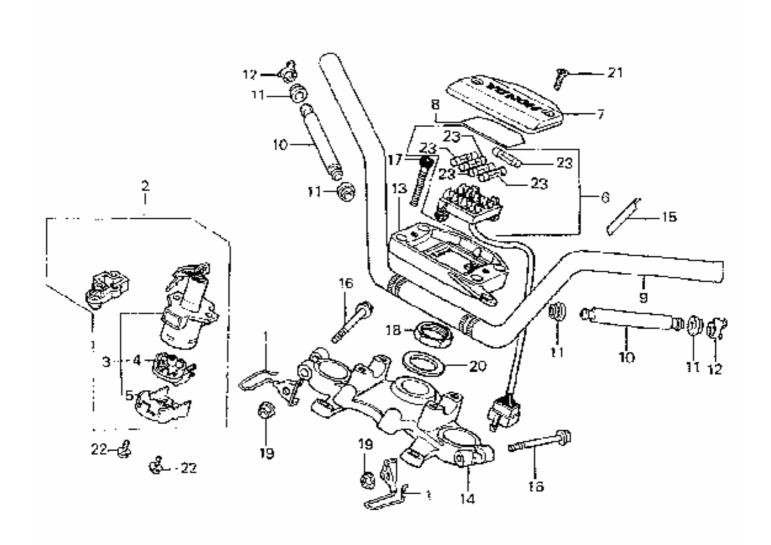

| Model Year:   | 1980                                     |
|---------------|------------------------------------------|
| Manufacturer: | Honda                                    |
| Model:        | CB750K                                   |
| Schematic:    | HANDLE PIPE - TOP BRIDGE                 |
| Description:  | 1980 Honda CB750K HANDLE PIPE TOP BRIDGE |