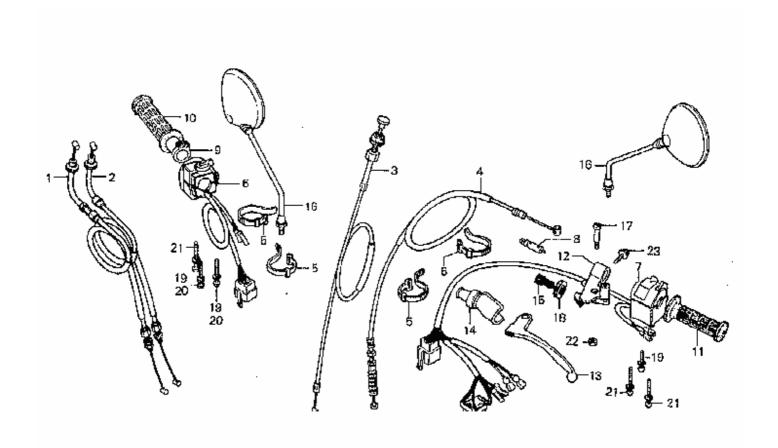

| Model Year:   | 1980                                 |
|---------------|--------------------------------------|
| Manufacturer: | Honda                                |
| Model:        | CB750K                               |
| Schematic:    | HANDLE LEVER - CABLE                 |
| Description:  | 1980 Honda CB750K HANDLE LEVER CABLE |