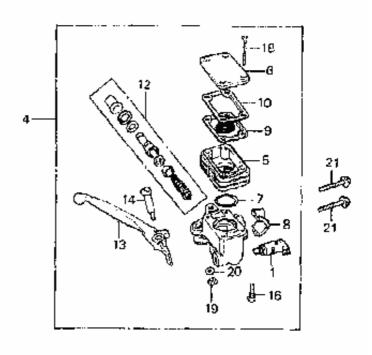

| Model Year:   | 1980                                           |
|---------------|------------------------------------------------|
| Manufacturer: | Honda                                          |
| Model:        | CB750K                                         |
| Schematic:    | CARBURETOR (COMPONENT PARTS)                   |
| Description:  | 1980 Honda CB750K CARBURETOR (COMPONENT PARTS) |