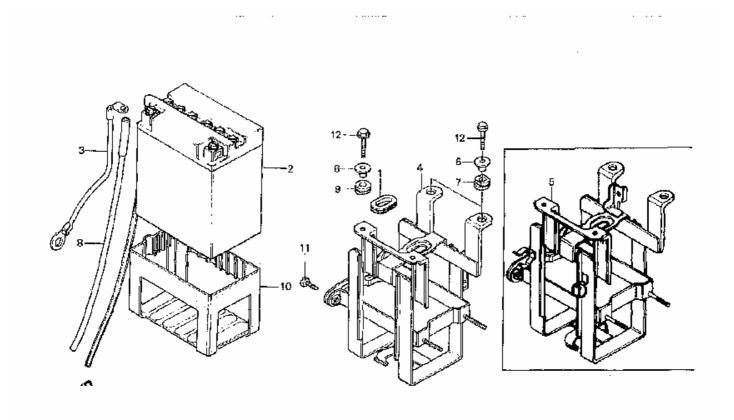

| Model Year:   | 1980                      |
|---------------|---------------------------|
| Manufacturer: | Honda                     |
| Model:        | CB750K                    |
| Schematic:    | BATTERY                   |
| Description:  | 1980 Honda CB750K BATTERY |