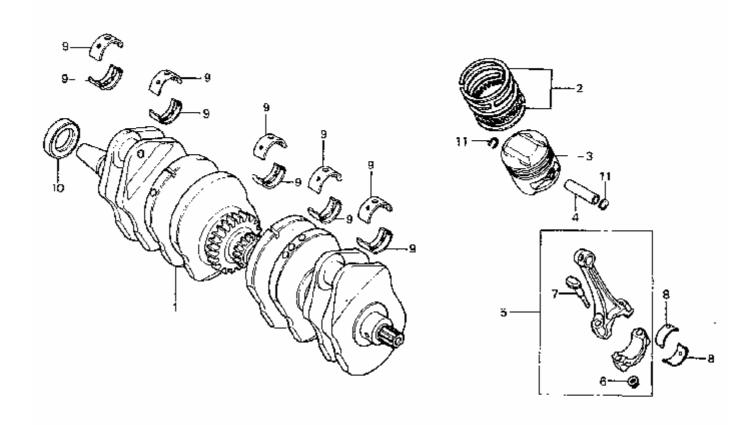

| Model Year:   | 1980                                |
|---------------|-------------------------------------|
| Manufacturer: | Honda                               |
| Model:        | CB750K                              |
| Schematic:    | CRANKSHAFT & PISTON                 |
| Description:  | 1980 Honda CB750K CRANKSHAFT PISTON |