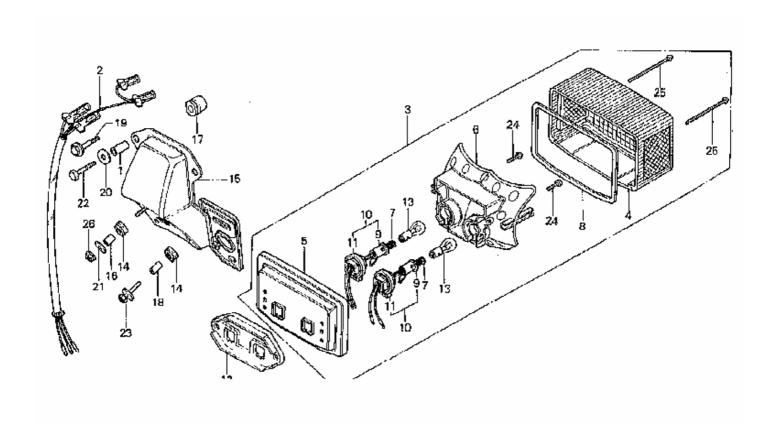

| Model Year:   | 1980                        |
|---------------|-----------------------------|
| Manufacturer: | Honda                       |
| Model:        | CB750K                      |
| Schematic:    | HEADLIGHT                   |
| Description:  | 1980 Honda CB750K HEADLIGHT |