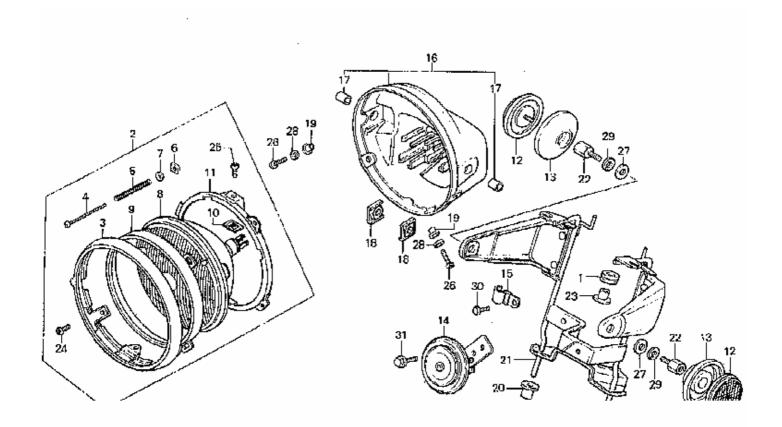

| Model Year:   | 1980                        |
|---------------|-----------------------------|
| Manufacturer: | Honda                       |
| Model:        | CB750K                      |
| Schematic:    | HEADLIGHT                   |
| Description:  | 1980 Honda CB750K HEADLIGHT |