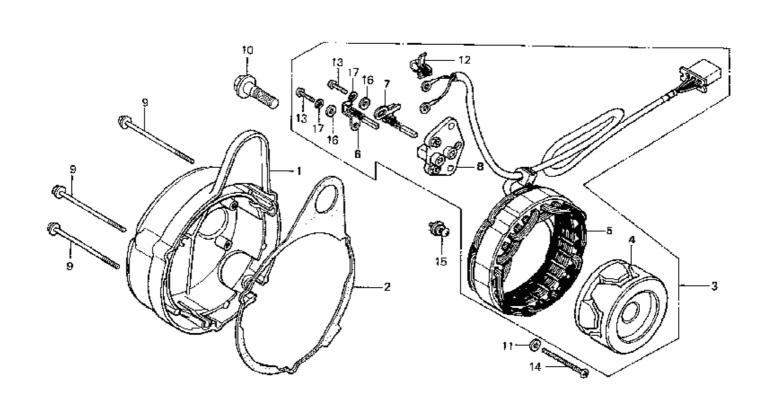

| Model Year:   | 1980                        |
|---------------|-----------------------------|
| Manufacturer: | Honda                       |
| Model:        | CB750K                      |
| Schematic:    | GENERATOR                   |
| Description:  | 1980 Honda CB750K GENERATOR |