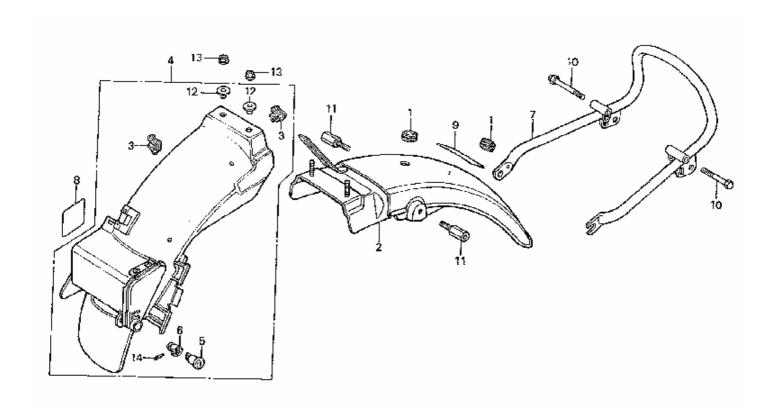

| Model Year:   | 1980                           |
|---------------|--------------------------------|
| Manufacturer: | Honda                          |
| Model:        | CB750K                         |
| Schematic:    | FRONT FENDER                   |
| Description:  | 1980 Honda CB750K FRONT FENDER |

| Model Year:   | 1980                          |
|---------------|-------------------------------|
| Manufacturer: | Honda                         |
| Model:        | CB750K                        |
| Schematic:    | REAR FENDER                   |
| Description:  | 1980 Honda CB750K REAR FENDER |