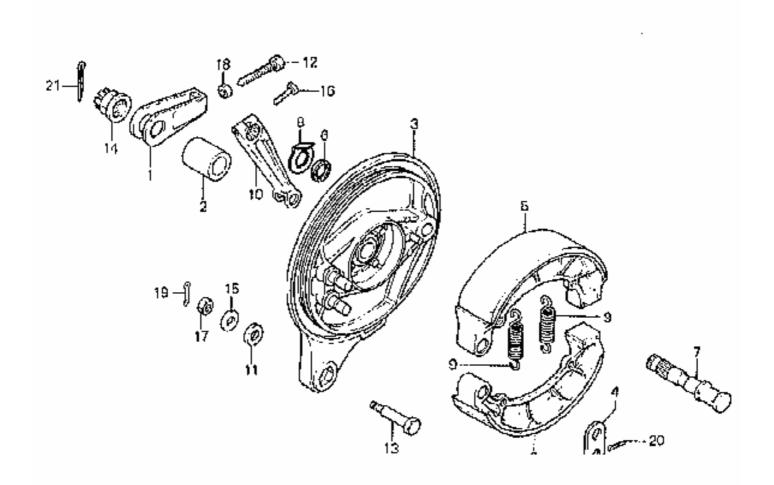

| Model Year:   | 1980                               |
|---------------|------------------------------------|
| Manufacturer: | Honda                              |
| Model:        | CB750K                             |
| Schematic:    | REAR BRAKE PANEL                   |
| Description:  | 1980 Honda CB750K REAR BRAKE PANEL |