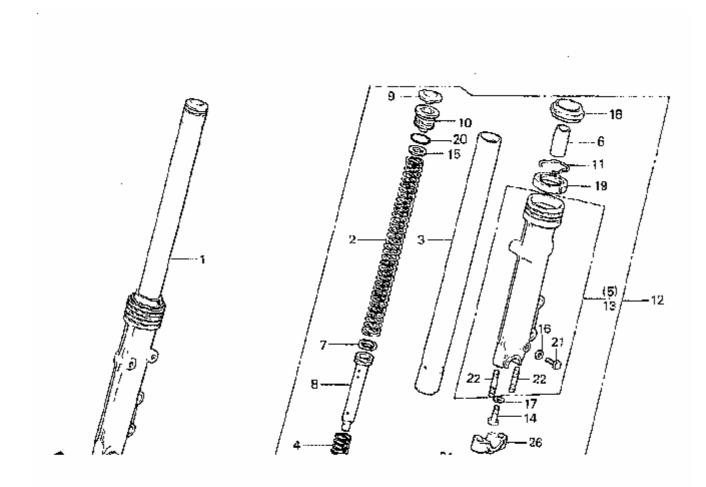

| Model Year:   | 1980                         |
|---------------|------------------------------|
| Manufacturer: | Honda                        |
| Model:        | CB750K                       |
| Schematic:    | FRONT - FORK                 |
| Description:  | 1980 Honda CB750K FRONT FORK |