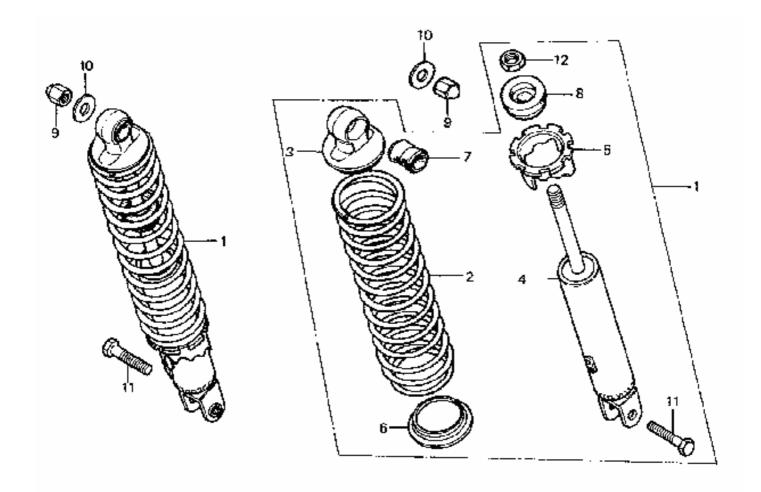

| Model Year:   | 1980                           |
|---------------|--------------------------------|
| Manufacturer: | Honda                          |
| Model:        | CB750K                         |
| Schematic:    | REAR CUSHION                   |
| Description:  | 1980 Honda CB750K REAR CUSHION |