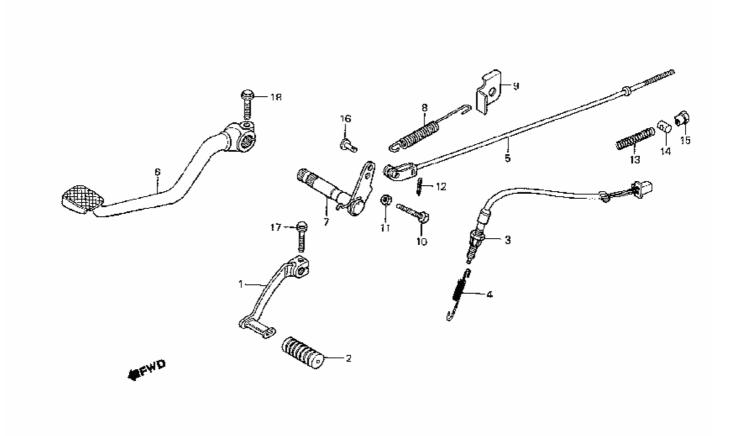

| Model Year:   | 1980                                       |
|---------------|--------------------------------------------|
| Manufacturer: | Honda                                      |
| Model:        | CB750K                                     |
| Schematic:    | BRAKE PEDAL - CHANGE PEDAL                 |
| Description:  | 1980 Honda CB750K BRAKE PEDAL CHANGE PEDAL |