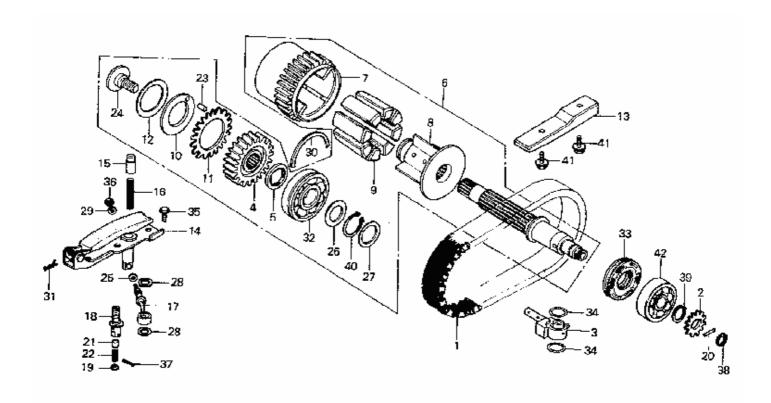

| Model Year:   | 1980                            |
|---------------|---------------------------------|
| Manufacturer: | Honda                           |
| Model:        | CB750K                          |
| Schematic:    | PRIMARY SHAFT                   |
| Description:  | 1980 Honda CB750K PRIMARY SHAFT |

| Model Year:   | 1980                           |
|---------------|--------------------------------|
| Manufacturer: | Honda                          |
| Model:        | CB750K                         |
| Schematic:    | TRANSMISSION                   |
| Description:  | 1980 Honda CB750K TRANSMISSION |