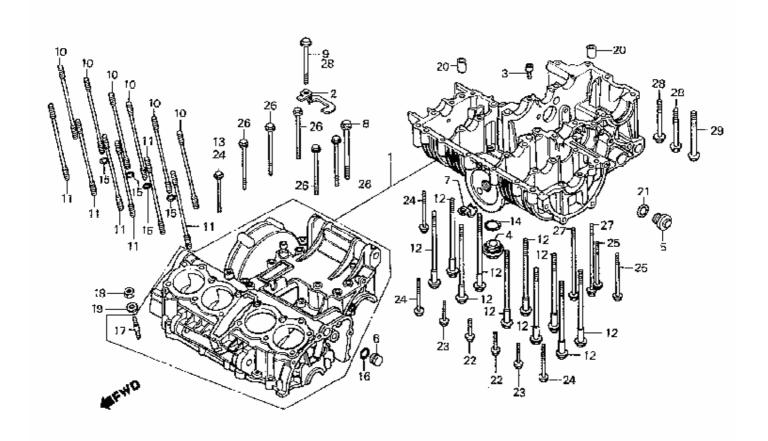

| Model Year:   | 1980                        |
|---------------|-----------------------------|
| Manufacturer: | Honda                       |
| Model:        | CB750K                      |
| Schematic:    | CRANKCASE                   |
| Description:  | 1980 Honda CB750K CRANKCASE |