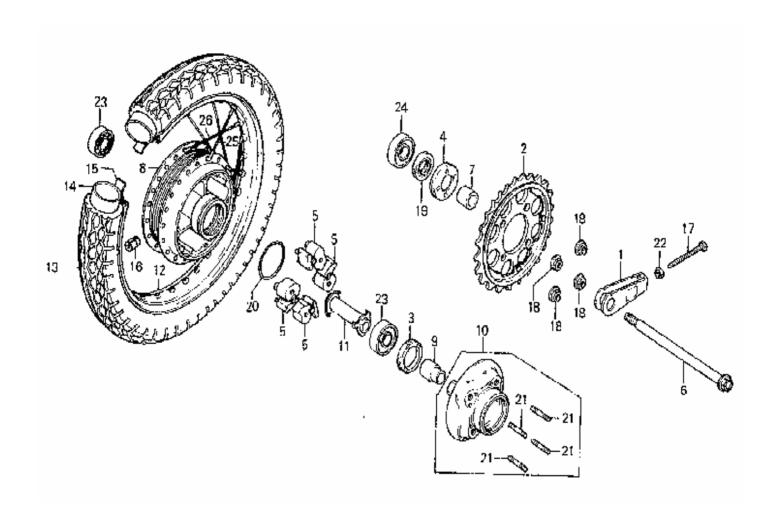

| Model Year:   | 1980                         |
|---------------|------------------------------|
| Manufacturer: | Honda                        |
| Model:        | CB750K                       |
| Schematic:    | REAR WHEEL                   |
| Description:  | 1980 Honda CB750K REAR WHEEL |