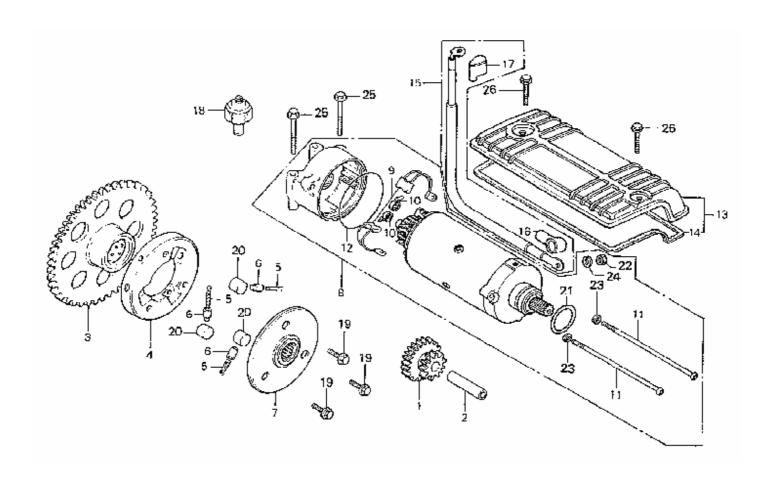

| Model Year:   | 1980                             |
|---------------|----------------------------------|
| Manufacturer: | Honda                            |
| Model:        | CB750K                           |
| Schematic:    | STARTING MOTOR                   |
| Description:  | 1980 Honda CB750K STARTING MOTOR |