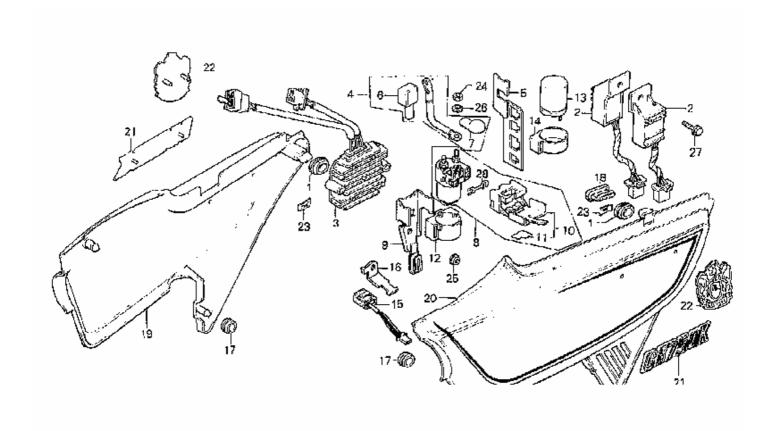

| Model Year:   | 1980                                              |
|---------------|---------------------------------------------------|
| Manufacturer: | Honda                                             |
| Model:        | CB750K                                            |
| Schematic:    | SIDE COVER - SPARK UNIT - REGULATOR               |
| Description:  | 1980 Honda CB750K SIDE COVER SPARK UNIT REGULATOR |