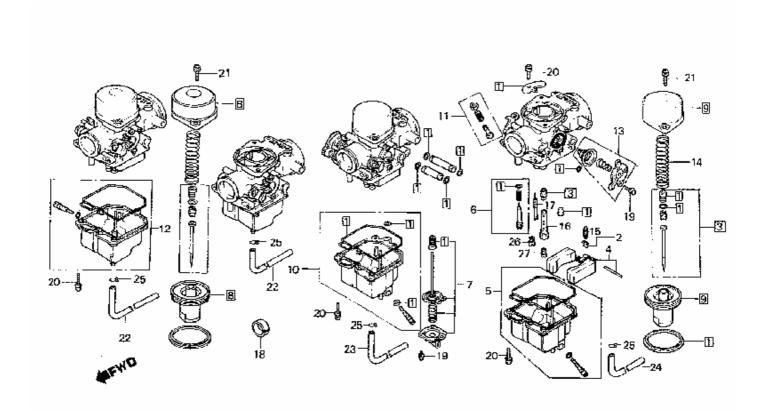

| Model Year:   | 1980                                           |
|---------------|------------------------------------------------|
| Manufacturer: | Honda                                          |
| Model:        | CB750K                                         |
| Schematic:    | CARBURETOR (COMPONENT PARTS)                   |
| Description:  | 1980 Honda CB750K CARBURETOR (COMPONENT PARTS) |