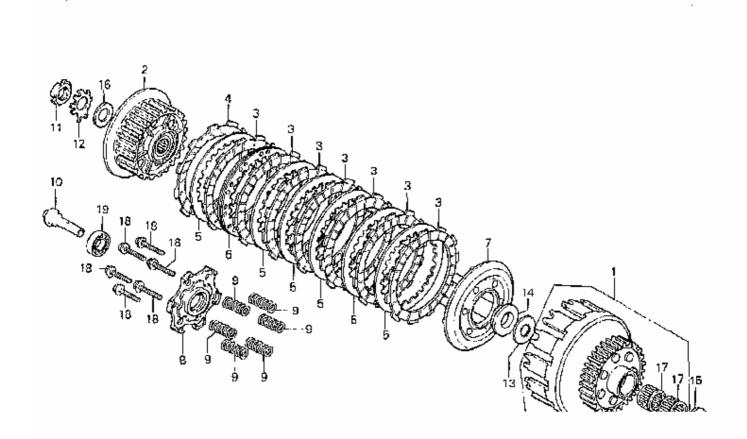

| Model Year:   | 1980                     |
|---------------|--------------------------|
| Manufacturer: | Honda                    |
| Model:        | CB750K                   |
| Schematic:    | CLUTCH                   |
| Description:  | 1980 Honda CB750K CLUTCH |