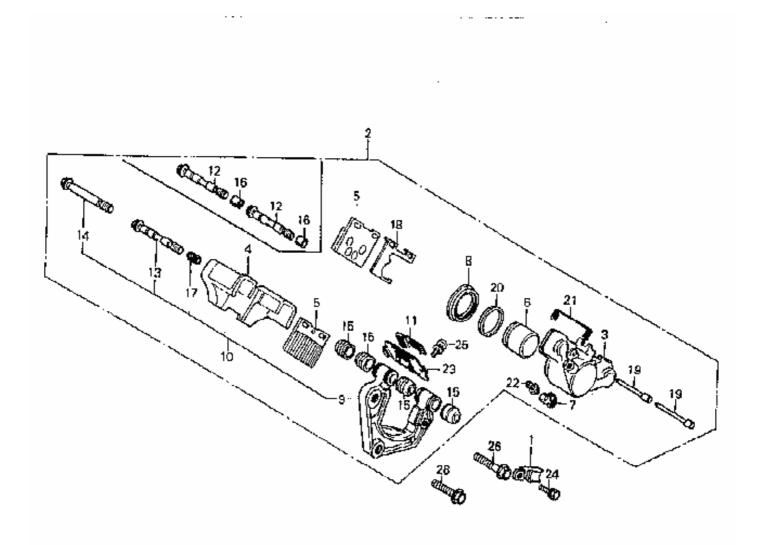

| Model Year:   | 1980                                  |
|---------------|---------------------------------------|
| Manufacturer: | Honda                                 |
| Model:        | CB750K                                |
| Schematic:    | FRONT BRAKE - CALIPER                 |
| Description:  | 1980 Honda CB750K FRONT BRAKE CALIPER |