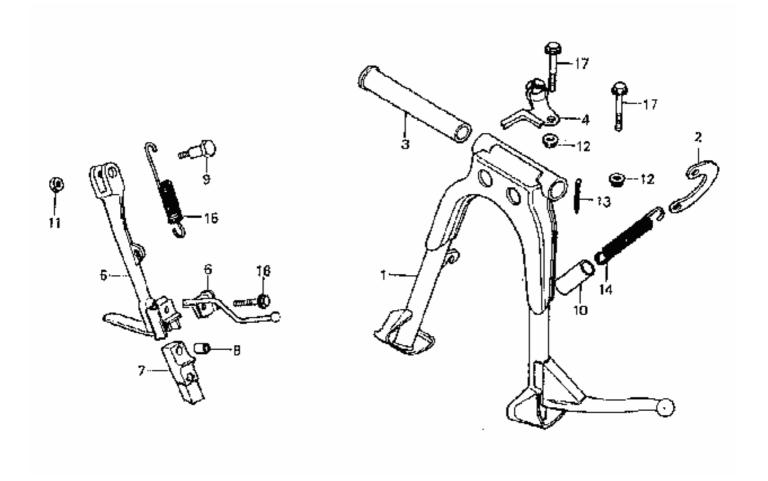

| Model Year:   | 1980                    |
|---------------|-------------------------|
| Manufacturer: | Honda                   |
| Model:        | CB750K                  |
| Schematic:    | STAND                   |
| Description:  | 1980 Honda CB750K STAND |