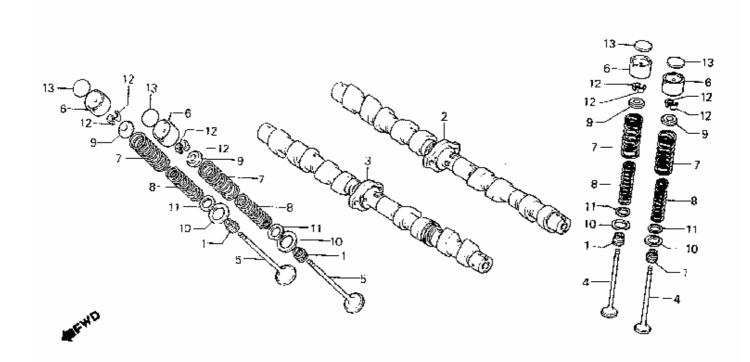

| Model Year:   | 1980                             |
|---------------|----------------------------------|
| Manufacturer: | Honda                            |
| Model:        | CB750K                           |
| Schematic:    | CAMSHAFT - VALVE                 |
| Description:  | 1980 Honda CB750K CAMSHAFT VALVE |