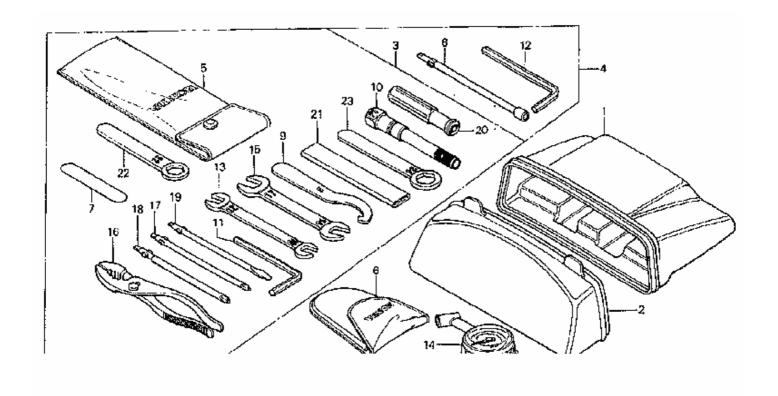

| Model Year:   | 1980                    |
|---------------|-------------------------|
| Manufacturer: | Honda                   |
| Model:        | CB750K                  |
| Schematic:    | TOOLS                   |
| Description:  | 1980 Honda CB750K TOOLS |