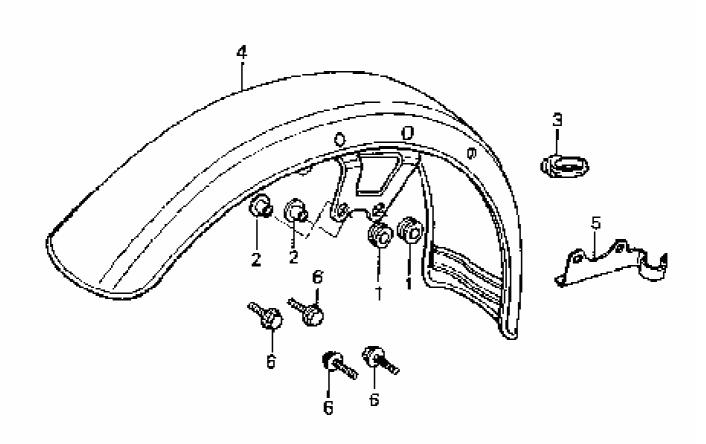

| Model Year:   | 1980                           |
|---------------|--------------------------------|
| Manufacturer: | Honda                          |
| Model:        | CB750K                         |
| Schematic:    | FRONT FENDER                   |
| Description:  | 1980 Honda CB750K FRONT FENDER |