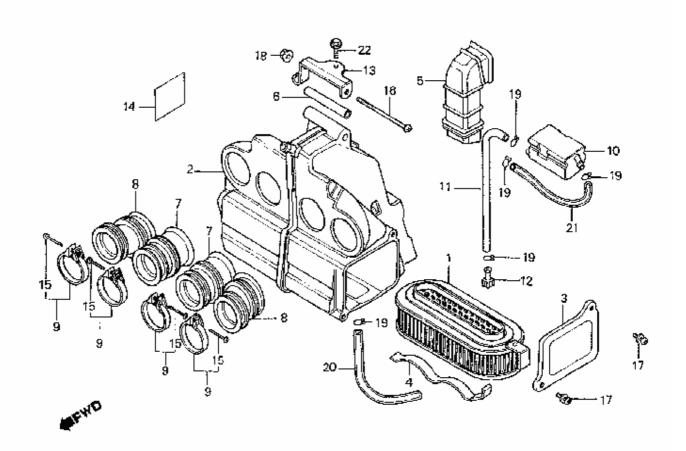

| Model Year:   | 1980                          |
|---------------|-------------------------------|
| Manufacturer: | Honda                         |
| Model:        | CB750K                        |
| Schematic:    | AIR CLEANER                   |
| Description:  | 1980 Honda CB750K AIR CLEANER |