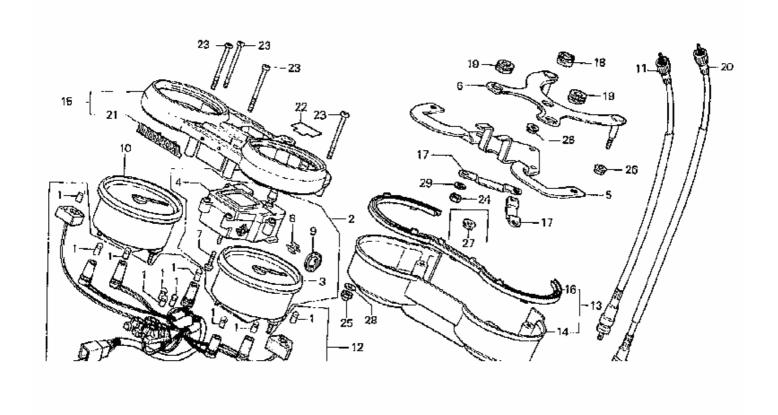

| Model Year:   | 1980                    |
|---------------|-------------------------|
| Manufacturer: | Honda                   |
| Model:        | CB750K                  |
| Schematic:    | METER                   |
| Description:  | 1980 Honda CB750K METER |

| Model Year:   | 1980                                 |
|---------------|--------------------------------------|
| Manufacturer: | Honda                                |
| Model:        | CB750K                               |
| Schematic:    | HANDLE LEVER - CABLE                 |
| Description:  | 1980 Honda CB750K HANDLE LEVER CABLE |