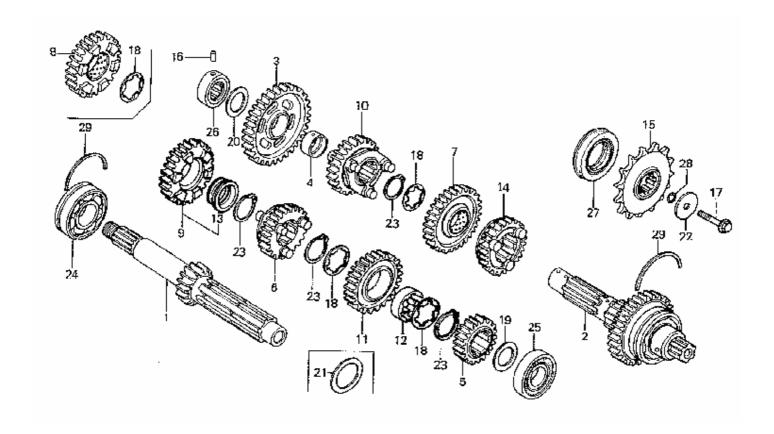

| Model Year:   | 1980                           |
|---------------|--------------------------------|
| Manufacturer: | Honda                          |
| Model:        | CB750K                         |
| Schematic:    | TRANSMISSION                   |
| Description:  | 1980 Honda CB750K TRANSMISSION |