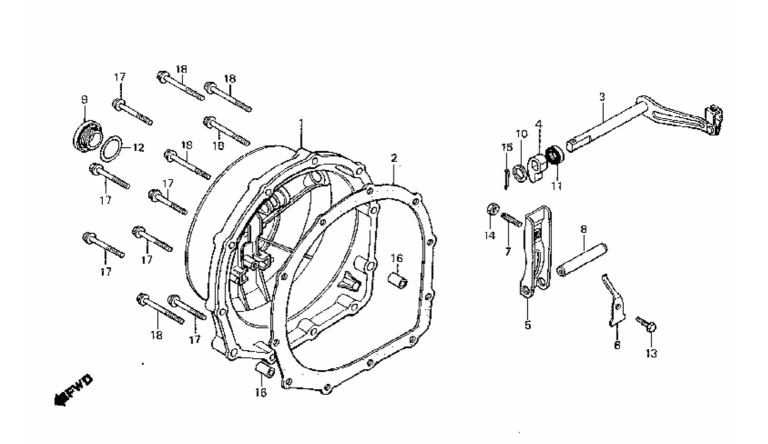

| Model Year:   | 1980                           |
|---------------|--------------------------------|
| Manufacturer: | Honda                          |
| Model:        | CB750K                         |
| Schematic:    | CLUTCH COVER                   |
| Description:  | 1980 Honda CB750K CLUTCH COVER |