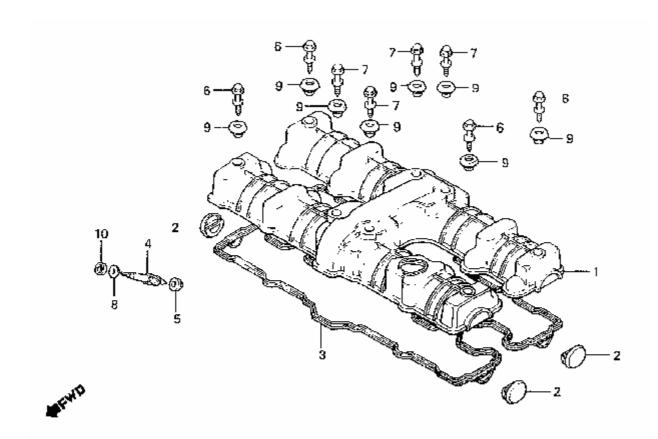

| Model Year:   | 1980                                  |
|---------------|---------------------------------------|
| Manufacturer: | Honda                                 |
| Model:        | CB750K                                |
| Schematic:    | CYLINDER HEAD COVER                   |
| Description:  | 1980 Honda CB750K CYLINDER HEAD COVER |