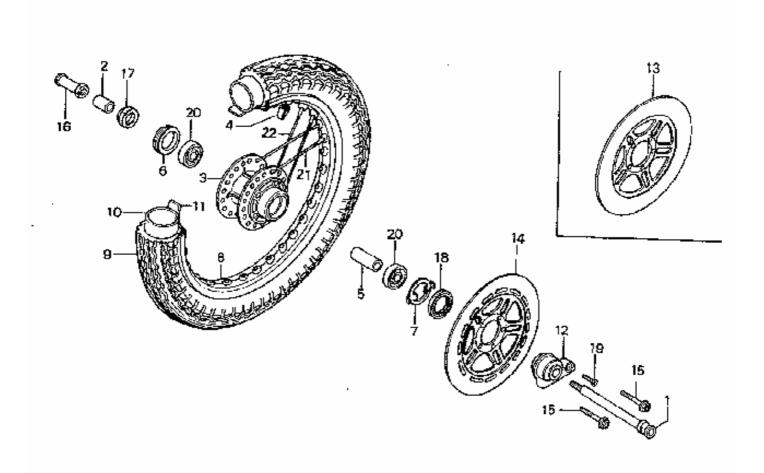

| Model Year:   | 1980                          |
|---------------|-------------------------------|
| Manufacturer: | Honda                         |
| Model:        | CB750K                        |
| Schematic:    | FRONT WHEEL                   |
| Description:  | 1980 Honda CB750K FRONT WHEEL |