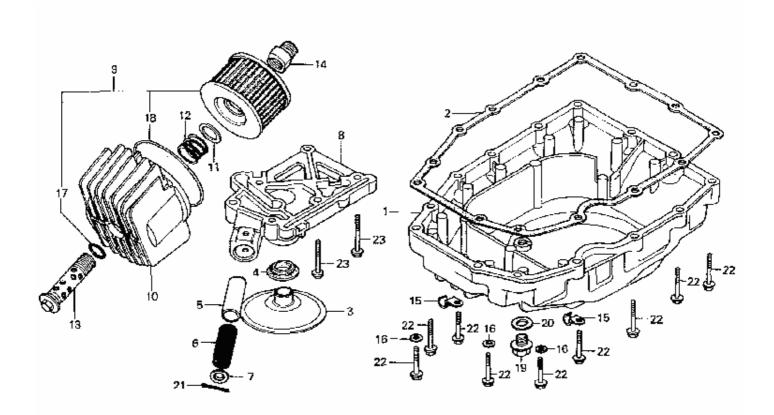

| Model Year:   | 1980                                 |
|---------------|--------------------------------------|
| Manufacturer: | Honda                                |
| Model:        | CB750K                               |
| Schematic:    | OIL FILTER - OIL PAN                 |
| Description:  | 1980 Honda CB750K OIL FILTER OIL PAN |