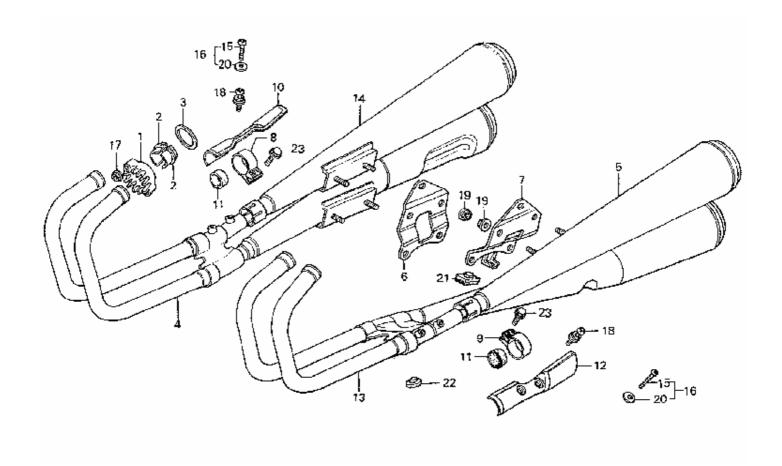

| Model Year:   | 1980                      |
|---------------|---------------------------|
| Manufacturer: | Honda                     |
| Model:        | CB750K                    |
| Schematic:    | MUFFLER                   |
| Description:  | 1980 Honda CB750K MUFFLER |