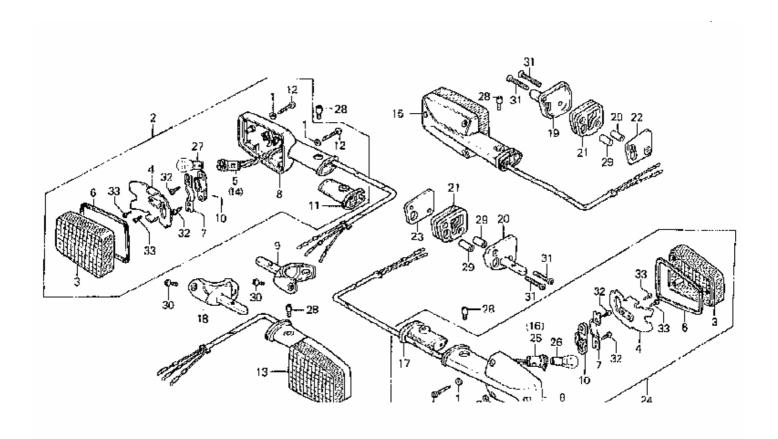

| Model Year:   | 1980                     |
|---------------|--------------------------|
| Manufacturer: | Honda                    |
| Model:        | CB750K                   |
| Schematic:    | WINKER                   |
| Description:  | 1980 Honda CB750K WINKER |