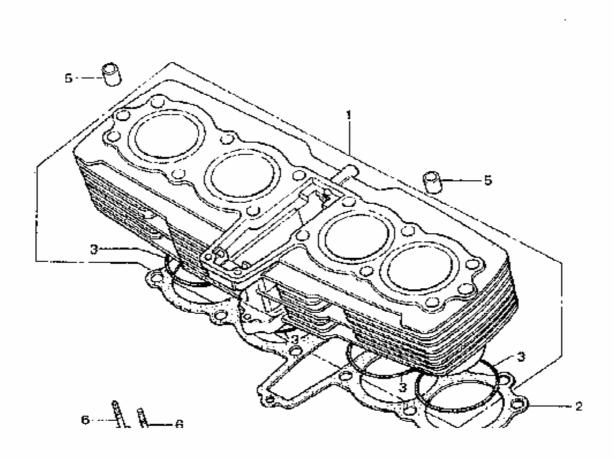

| Model Year:   | 1980                       |
|---------------|----------------------------|
| Manufacturer: | Honda                      |
| Model:        | CB750K                     |
| Schematic:    | CYLINDER                   |
| Description:  | 1980 Honda CB750K CYLINDER |