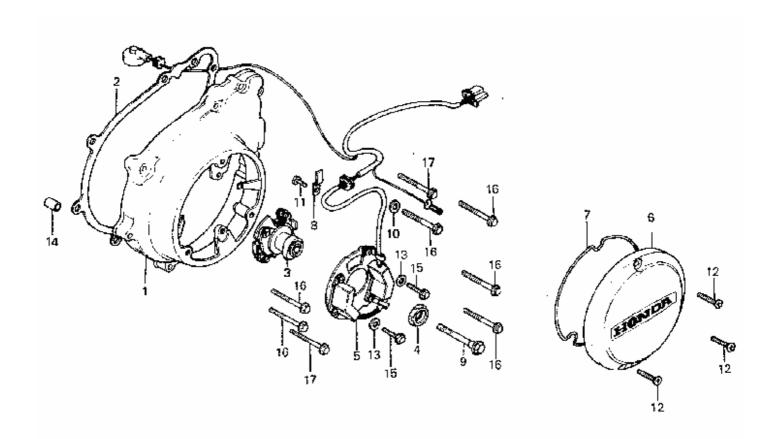

| Model Year:   | 1980                                              |
|---------------|---------------------------------------------------|
| Manufacturer: | Honda                                             |
| Model:        | CB750K                                            |
| Schematic:    | SIDE COVER - SPARK UNIT - REGULATOR               |
| Description:  | 1980 Honda CB750K SIDE COVER SPARK UNIT REGULATOR |