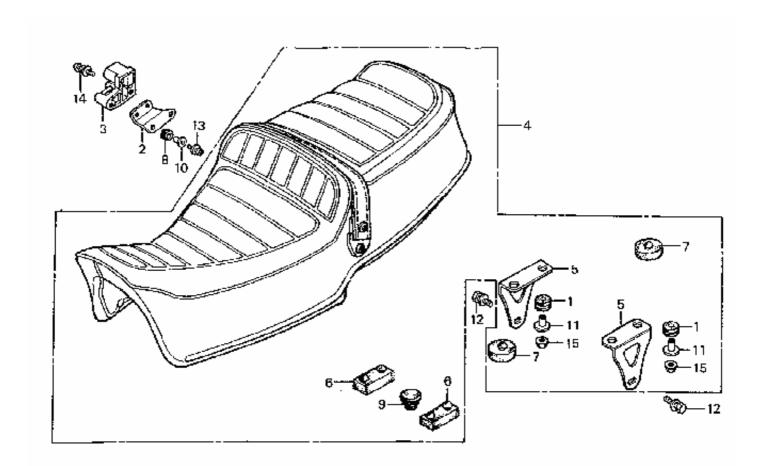

| Model Year:   | 1980                   |
|---------------|------------------------|
| Manufacturer: | Honda                  |
| Model:        | CB750K                 |
| Schematic:    | SEAT                   |
| Description:  | 1980 Honda CB750K SEAT |