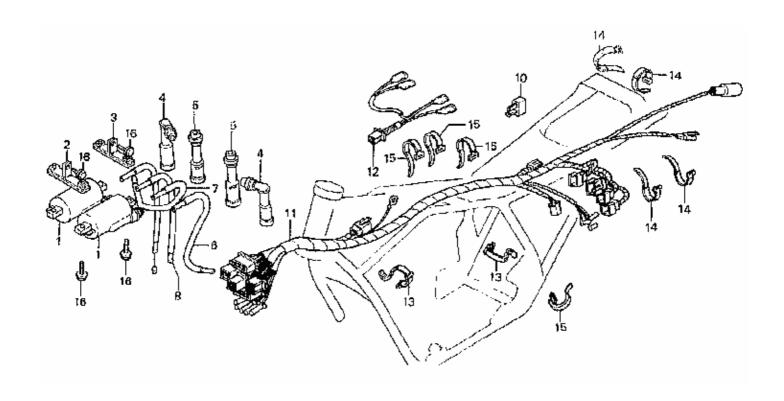

| Model Year:   | 1980                                         |
|---------------|----------------------------------------------|
| Manufacturer: | Honda                                        |
| Model:        | CB750K                                       |
| Schematic:    | WIREHARNESS - IGNITION COIL                  |
| Description:  | 1980 Honda CB750K WIRE HARNESS IGNITION COIL |