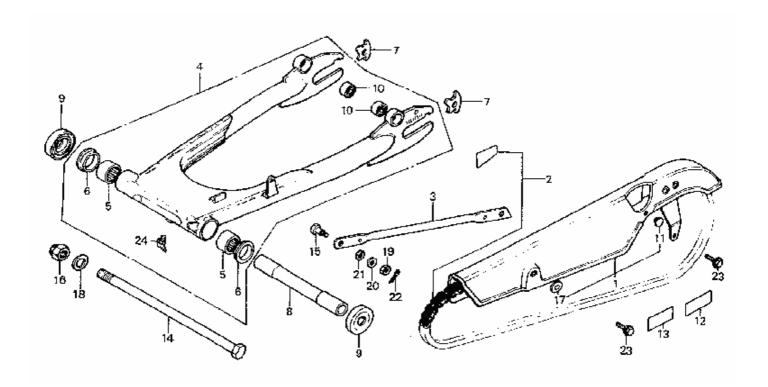

| Model Year:   | 1980                                   |
|---------------|----------------------------------------|
| Manufacturer: | Honda                                  |
| Model:        | CB750K                                 |
| Schematic:    | REAR FORK - CHAIN CASE                 |
| Description:  | 1980 Honda CB750K REAR FORK CHAIN CASE |