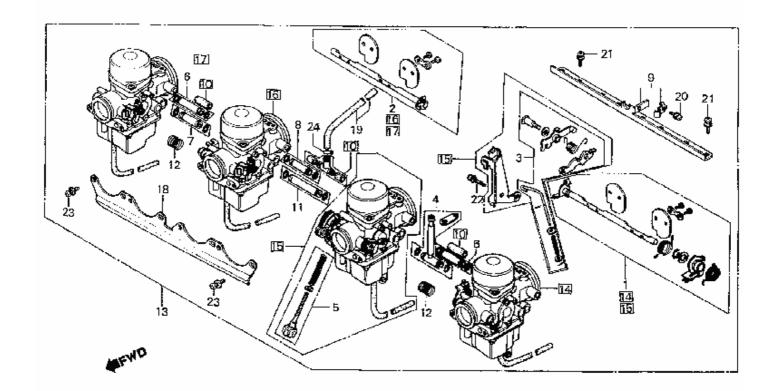

| Model Year:   | 1980                                       |
|---------------|--------------------------------------------|
| Manufacturer: | Honda                                      |
| Model:        | CB750K                                     |
| Schematic:    | CARBURETOR ASSY (LINK)                     |
| Description:  | 1980 Honda CB750K CARBURETOR (ASSY., LINK) |