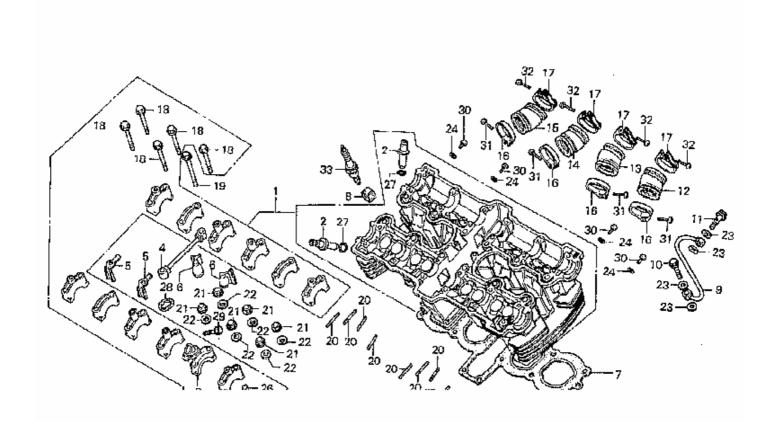

| Model Year:   | 1980                             |
|---------------|----------------------------------|
| Manufacturer: | Honda                            |
| Model:        | CB750K                           |
| Schematic:    | CAMSHAFT - VALVE                 |
| Description:  | 1980 Honda CB750K CAMSHAFT VALVE |

| Model Year:   | 1980                            |
|---------------|---------------------------------|
| Manufacturer: | Honda                           |
| Model:        | CB750K                          |
| Schematic:    | CYLINDER - HEAD                 |
| Description:  | 1980 Honda CB750K CYLINDER HEAD |