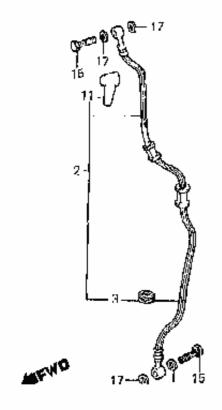

| Model Year:   | 1980                                          |
|---------------|-----------------------------------------------|
| Manufacturer: | Honda                                         |
| Model:        | CB750K                                        |
| Schematic:    | FRONT BRAKE - MASTER CYLINDER                 |
| Description:  | 1980 Honda CB750K FRONT BRAKE MASTER CYLINDER |