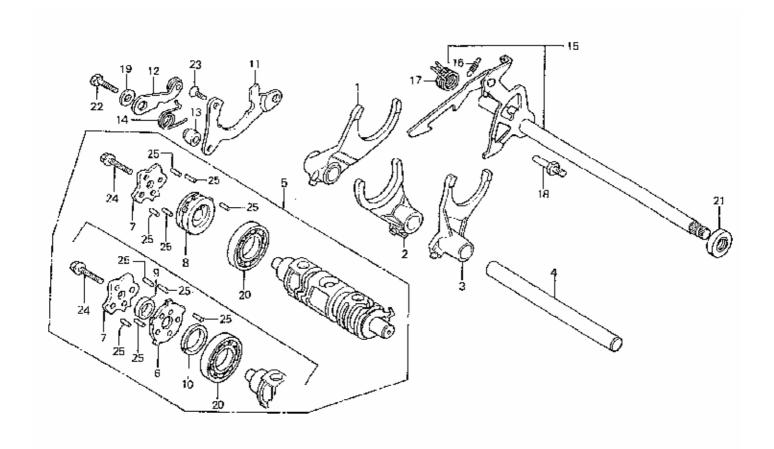

| Model Year:   | 1980                             |
|---------------|----------------------------------|
| Manufacturer: | Honda                            |
| Model:        | CB750K                           |
| Schematic:    | GEARSHIFT - DRUM                 |
| Description:  | 1980 Honda CB750K GEARSHIFT DRUM |