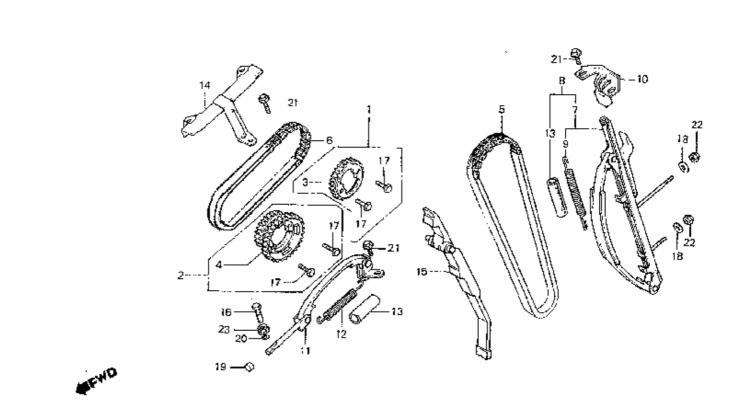

| Model Year:   | 1980                                  |
|---------------|---------------------------------------|
| Manufacturer: | Honda                                 |
| Model:        | CB750K                                |
| Schematic:    | CAM CHAIN - TENSIONER                 |
| Description:  | 1980 Honda CB750K CAM CHAIN TENSIONER |